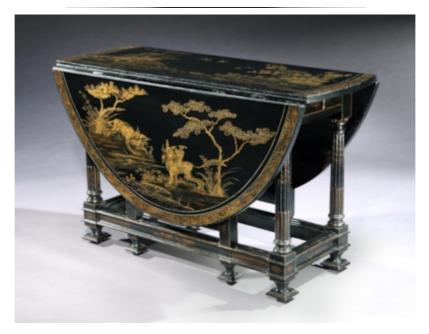

## MACKINNON FINE FURNITURE

Hinton House Earl Poulett: A William and Mary japanned gateleg table

England, *circa* 1700 SOLD

An extremely rare William and Mary black and gilt-japanned oval gateleg table of good size, with an oval twin-flap top decorated with exotic waterbirds and river landscapes with building and dragons, on fluted columnar legs joined by a moulded decorated stretcher.