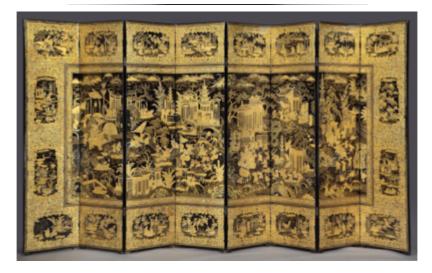

### SOLD

A magnificent eight fold Chinese lacquer export screen in exceptional condition and of the finest quality, profusely decorated on both sides, with gilt Chinese scenery and decoration. One side decorated with courtly garden scenes, the other side with men fighting, all amongst fantastic buildings and landscapes.