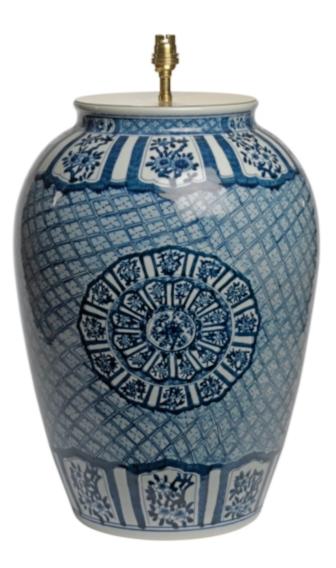

## The Vases Chinese, 1900-1999

1900-1999 The vases Chinese

A very fine pair of large scale "Kangxi" style blue and white vases, now mounted as lamps.

Height of vase (excluding electrical fitment): 20 in (51 cm)