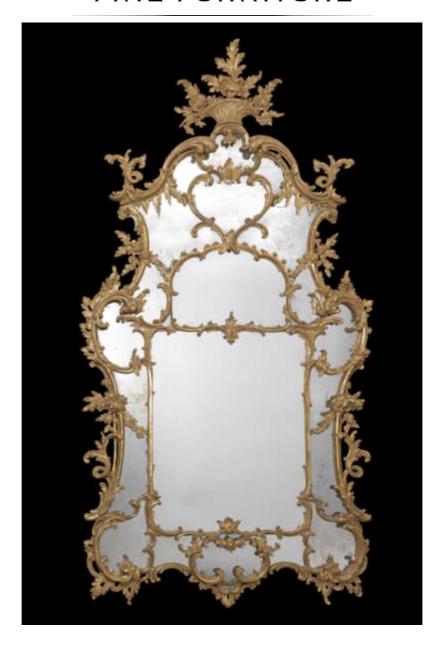

## MACKINNON FINE FURNITURE

William and John Linnell: A George III giltwood mirror

England, *circa* 1760 SOLD

An exceptional George III giltwood overmantel mirror. The central rectangular plate within a C-scroll and foliate border surrounded by shaped marginal mirrors within foliate C-scroll and rocaille borders and foliage trails surmounted by a flower-filled basket and cartouche. The glass largely original.

Height: 103.00 in (261.62 cm) Width: 52.00 in (132.08 cm)