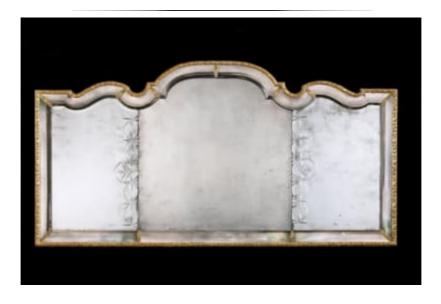

## England, *circa* 1720 SOLD

A very rare and elegant George I giltwood border-glass overmantel mirror with three plates. The central plate with an arched top, flanked by foliate-engraved plates on either side, all three plates framed within a beveled mirror border with gilt-clasps and a shaped giltwood frame.

Height: 28.74 in (73 cm) Width: 55.51 in (141 cm)