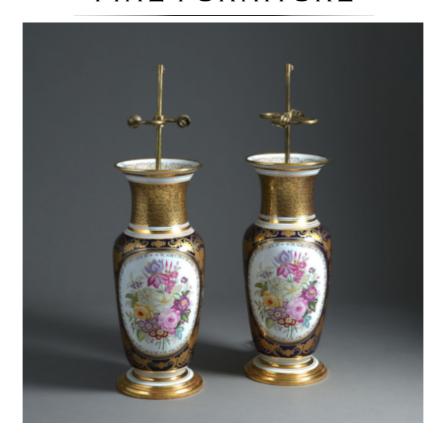

## France, 1900-2000

An exceptional pair of large scale Paris porcelain vases decorated with floral panels on one side and a stylised floral motif to the other side. Each body with gilded seaweed decoration to the neck and a dark blue ground. Now mounted as lamps gilded bases.

Height of vase: 21 in (53.5 cm) including base, excluding electrical fitments and lampshades

This lamp can be wired for use worldwide. A selection of card, linen and silk lampshades are available on request.