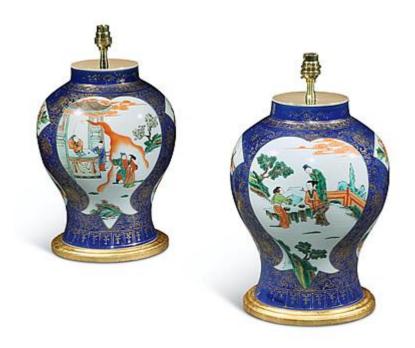

## A Pair of Chinese Powder Blue Famille Verte Lamps

China, 19th Century

A very fine pair of 19th century Chinese 'powder blue' ground famille verte vases. Famille verte porcelain is known for its elaborate figural designs and sophisticated decoration. The vases are now mounted as lamps with hand gilded turned bases.

Height of vases: 13 3/4 in (35 cm)

Including base, excluding electrical fitments.

This lamp can be wired for use worldwide.

A selection of card, linen and silk lampshades are available on request.

Height: 13.78 in (35 cm)