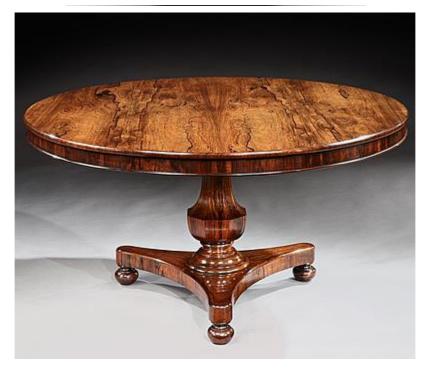

## England, circa 1820

A very fine Regency rosewood tilt-top breakfast table. The table with plain frieze over a faceted baluster support on platform tripod base, standing on bun feet. The rosewood of magnificent colour.

Height:  $2' 5^{1}/_{8}"$  in (74 cm) Width:  $4' 5^{3}/_{4}"$  in (136.5 cm) Depth:  $4' 5^{3}/_{4}"$  in (136.5 cm) Diameter:  $4' 6^{3}/_{8}"$  in (138 cm)

Stock Number

N08.130

5 Ryder Street - St James's - London, SW 1Y 6PY Phone: +44(0)20 7839 5671 Mobile: +44(0)7725 332 665 Email: charlie@mackinnonfineart.com Web: mackinnonfineart.com