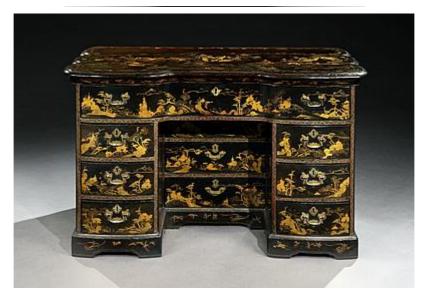

## China, *circa* 1760

A magnificent 18th century Chinese export lacquer kneehole desk. The moulded shaped top above a long drawer with six short drawers surrounding the kneehole fitted with three drawers, on a moulded plinth base. The whole decorated throughout with outstanding gilt chinoiserie decoration on a black lacquer ground.

Height: 2' 6<sup>3</sup>/<sub>4</sub>" in (78 cm) Width: 3' 10" in (117 cm) Depth: 2 ' 0" in (61 cm)

Stock Number

N11.150

5 Ryder Street - St James's - London, SW 1Y 6PY Phone: +44(0)20 7839 5671 Mobile: +44(0)7725 332 665 Email: charlie@mackinnonfineart.com Web: mackinnonfineart.com