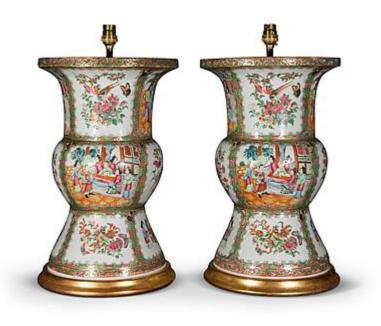

## A PAIR OF CANTON 'GU' VASE LAMPS

## China, *circa* 1880

A very fine pair of large scale Cantonese *Gu* vases, each beautifully painted with alternating panels of courtly scenes with figures in gardens and birds and butterflies amongst blossoms, with peony scroll borders on a gilt ground, now mounted as lamps with hand-gilded turned bases.

Height of each vase approximately: 15 1/4 in (39 cm) including the giltwood base, but excluding any electrical fitment and/or lampshade.

All of our lamps can be wired for use worldwide.

Height: 1' 3<sup>3</sup>/<sub>8</sub>" in (39 cm)