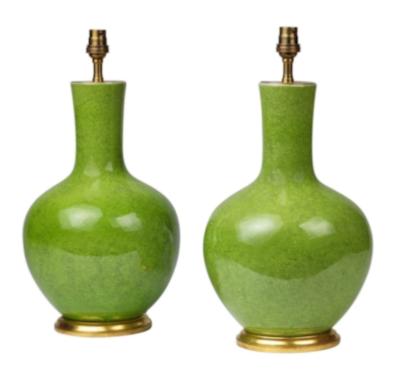

## A PAIR OF GREEN CRAQUELLURE LAMPS

## China, 20th Century

A fine pair of small bright green craquellure straight necked vases, now mounted as a lamps. Ideal for beside tables, or those smaller spaces.

Height of vases: 14 in (36 cm) including the hand gilded bases, but excluding any electrica fitments or lampshades.

All of our lamps can be wired for use worldwide. A selection of card, linen or silk lined lampshades can be supplied on request.

These lamps can be purchased either as pairs, or individually.

Height: 1' 2<sup>1</sup>/**I**" in (36 cm) Width: 0' 8<sup>7</sup>/**I**" in (22.5 cm) Depth: 0' 8<sup>7</sup>/**I**" in (22.5 cm)