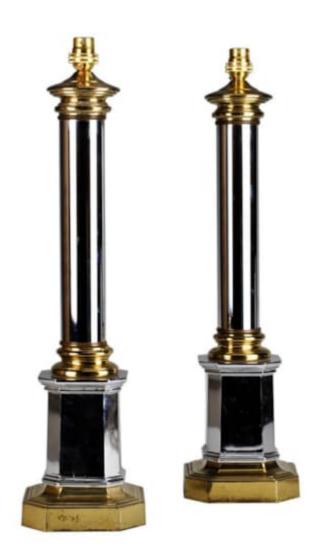

## **England, 20th Century**

A fine pair of neo-classical chrome and silvered metal column lamps, on stepped octagonal bases.

Height: 28 1/4 in (72 cm) excluding lampshade.

All of our lamps can be wired for use worldwide. We can supply a selection of card, linen or silk lampshades on request.