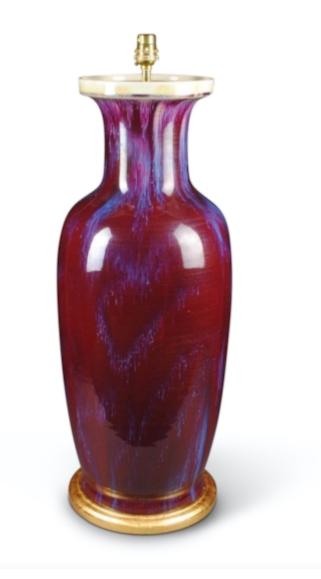

## China, Early 20th Century

A very fine large Chinese sang de boeuf flambé-glazed baluster vase, now mounted as a table lamp, with hand-gilded turned base.

Height of vase: 24 3/4 in (63 cm) including giltwood base, excluding electrical fitment and lampshade.