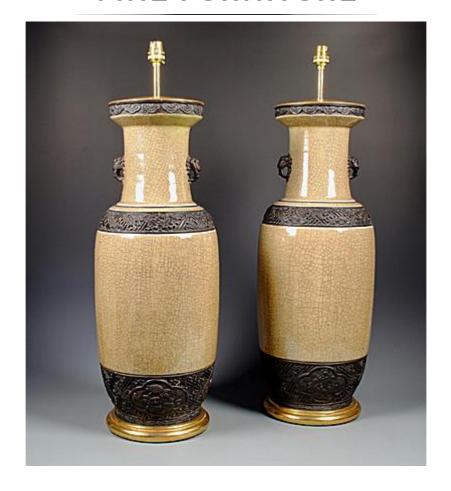

## China, circa 1880

A fine pair of Chinese late 19th century porcelain cafe-au-lait crackle glaze vases, now mounted as lamps with a hand-gilded turned bases.

Height of vases: 25 1/2 in (65 cm) including gilt base, excluding electrical fitment and lampshade.

All of our lamps can be wired for use worldwide. A selection of card, linen or silk lampshades can be supplied on request.

Height:  $2' 1^5/_8$ " in (65 cm) Width:  $0' 9^1/_2$ " in (24 cm)

**Stock Number** 