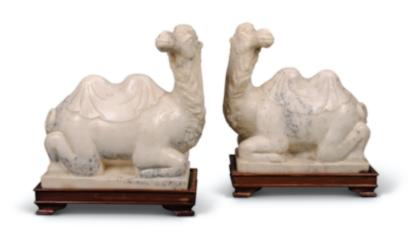

## Italy, circa 1800

A magnificent pair of Italian white marble figures of reclining camels, each kneeling on a rectangular marble plinth inset into a conforming mahogany base.

Height including bases: 13 1/2 in (34 cm)

Width including bases: 10 1/2 in (27 cm)

Depth including bases: 5 1/2 in (14 cm)

Height: 0' 11<sup>1</sup>/**I**" in (28.5 cm) Width: 0' 10<sup>5</sup>/**I**" in (27 cm) Depth: 0' 4<sup>3</sup>/**I**" in (12 cm)