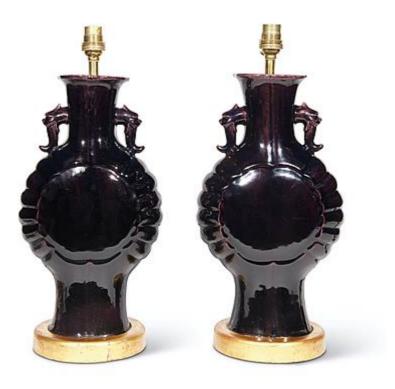

## China, *circa* 1800

circa 1800 36 x 20 cm (14 <sup>1</sup>/<sub>8</sub> x 7 <sup>7</sup>/<sub>8</sub> inches) porcelain

A fine pair of early 19th century Chinese moon flasks in a striking deep aubergine colour glaze, with stylised handles,

now mounted as lamps with hand-gilded turned bases.

Height of vases, including base: 14 in (36 cm), excluding electrical fitments and lampshades.

All of our lamps can be wired for use worldwide. A selection of card, linen or silk lampshades can be supplied on request.