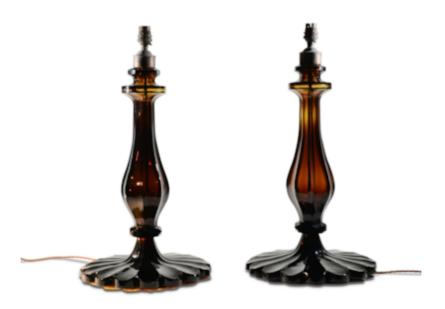

## India, 20th Century

A superb pair of amber cut glass table lamps, each with moulded faceted baluster stems, and scalloped base.

Height: 19 in (48.5 cm) excluding electrical fitments and lampshades.

All of our lamps can be wired for use worldwide. A selection of card, linen or silk lampshades can be supplied on request.