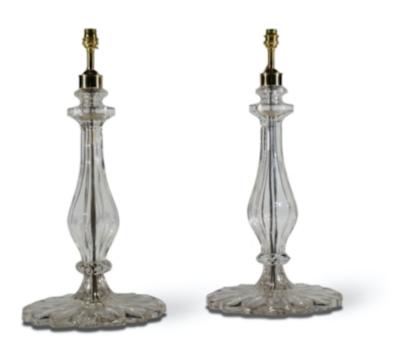

## India, 20th Century

A superb pair of clear cut glass table lamps, each with moulded faceted baluster stems, and scalloped base.

Height: 19 in (48.5 cm) excluding electrical fitments and lampshades.

All of our lamps can be wired for use worldwide. A selection of card, linen or silk lampshades can be supplied on request.