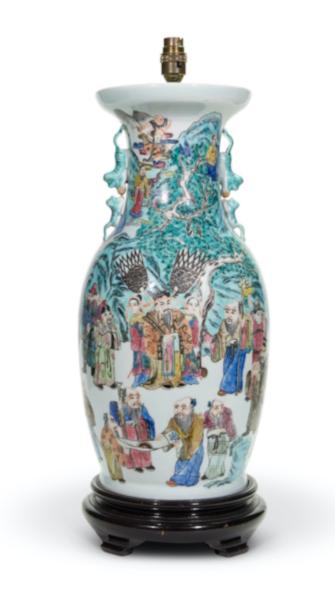

## Chinese, 20th Century

A fine large Chinese famille verte vase of baluster form, beautifully decorated with a procession of Chinese figures wearing traditional clothing within hilly landscape scenery, on a white background, with stylised dragon handles to the neck, now mounted as a table lamp on an ebonised plinth base.

Height of vase: 23 in (53 cm) excluding electrical fitment and lampshade.

All of our lamps can be wired for use worldwide. A selection of card, linen or silk lampshades can be supplied on request.

Height: 1' 8<sup>7</sup>/||" in (53 cm) Width: 0' 7<sup>7</sup>/||" in (20 cm) Depth: 0' 7<sup>7</sup>/||" in (20 cm)