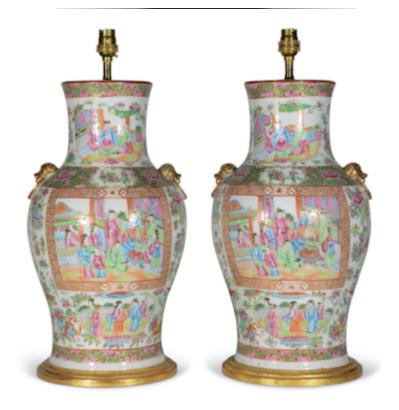

## A PAIR OF CANTON LAMPS

China, circa 1880

A superb pair of Chinese late 19th century Canton medallion vases, decorated in the famille rose palette. Now mounted as lamps with hand gilded turned bases.

Height of vases: 16 1/2 in (42 cm) including giltwood bases, excluding electrical fitments and lampshades.

All of our lamps can be wired for use worldwide. A selection of card, linen or silk lampshades can be supplied on request.

Height: 1' 4<sup>1</sup>/**I**" in (42 cm) Width: 0' 8<sup>7</sup>/**I**" in (22.5 cm) Depth: 0' 8<sup>7</sup>/**I**" in (22.5 cm)