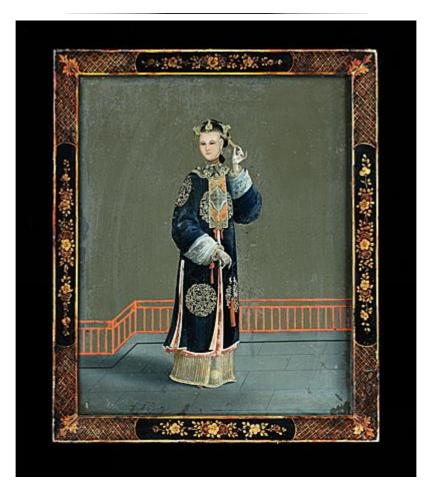

## China, circa 1800

A particularly fine Chinese Export mirror painting, depicting a courtly lady in traditional dress, of superb quality with wonderful attention to detail in the clothing, jewelry and accessories, standing on a paved terrace with a red lacquer trellis fence behind, framed in a contemporary black chinsoiserie frame.