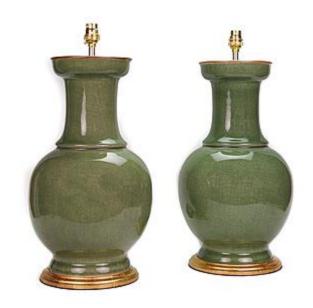

## China, 20th Century

44 x 24 x 24 cm  $(17^{3}/_{8} \times 9^{1}/_{2} \times 9^{1}/_{2} \text{ inches})$ porcelain China

A fine pair of Chinese porcelain celadon baluster vases, with craquellure decoration, now mounted as lamps with hand gilded turned bases.

Height of vases: 17 1/4 in (44 cm) including giltwood bases, but excluding electrical fitments or lampshades.

All of our lamps can be wired for use worldwide. A selection of card, linen or silk lampshades can be supplied on request.