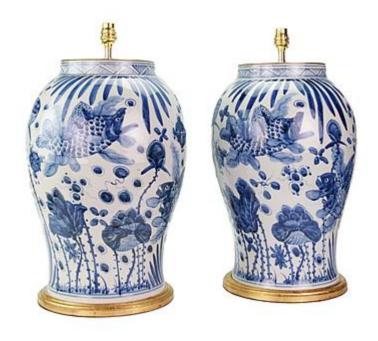

## China, 20th Century

A fine pair of Chinese Kangxi style blue and white baluster vases, decorated with fish in aquatic scenery, now mounted as lamps with hand gilded bases.

Height of vases: 17 3/4 in (45 cm) including giltwood bases, excluding electrical fitments and lampshades.

All of our lamps can be wired for use worldwide. A selection of card, linen and silk lampshades can be supplied on request.

Height: 1' 5<sup>3</sup>/<sub>4</sub>" in (45 cm) Width: 0' 11<sup>3</sup>/<sub>8</sub>" in (29 cm) Depth: 0' 11<sup>3</sup>/<sub>8</sub>" in (29 cm)