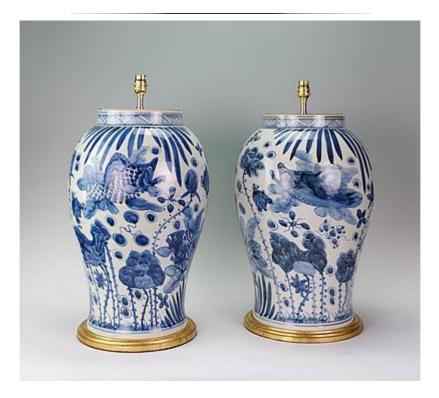

## A PAIR OF BLUE AND WHITE LAMPS

China, 20th Century

20th century 47 x 30 x 30 cm  $(18^{1}/_{2} \times 11^{3}/_{4} \times 11^{3}/_{4} \text{ inches})$ China

A fine pair of large Chinese blue and white vases decorated throughout in the Kangxi style, with superb fish and aquatic plants in tones of blues on a white ground, now mounted as lamps with hand gilded turned bases.

Height of vases: 18 1/2 in (47 cm) including bases but excluding electrical fitments and lampshades.

All of our lamps can be wired for use worldwide. A selection of card, linen or silk lampshades can be supplied on request.

Height:  $1' 6^{1}/_{2}$ " in (47 cm) Width:  $0' 11^{3}/_{4}$ " in (30 cm) Depth:  $0' 11^{3}/_{4}$ " in (30 cm)

Stock Number

AD.255