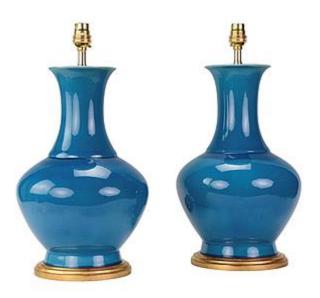

## A PAIR OF TURQUOISE LAMPS

## China, Early 20th Century

A superb pair of Chinese porcelain baluster vases with a fabulous mottled turquoise glaze, now mounted mounted as lamps with hand gilded turned bases.

Height of vases:14 in (35.5 cm) including the giltwood bases, excluding electrical fitment and lampshades.

All of our lamps can be wired for use worldwide. A selection of card, linen or silk lampshades can be supplied on request.

Height: 1' 2" in (35.5 cm) Width:  $0' 8^{5}/_{8}"$  in (22 cm) Depth:  $0' 8^{5}/_{8}"$  in (22 cm)