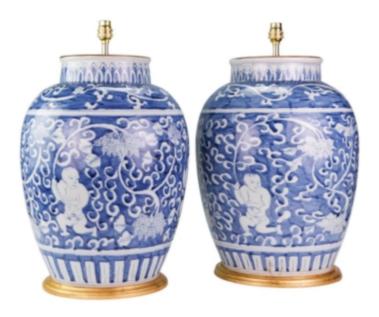

## China, 20th Century

A fine pair of large Chinese blue and white Kangxi style baluster vases, beautifully painted with Chinese figures in a stylised garden landscape, now mounted as table lamps with hand gilded tuned bases.

Height of vases: 18 in (46 cm) including gitlwood bases, excluding electrical fitments and lampshades.

All of our vases can be wired for use worldwide. A selection of card, linen or silk lampshades can be supplied on request.