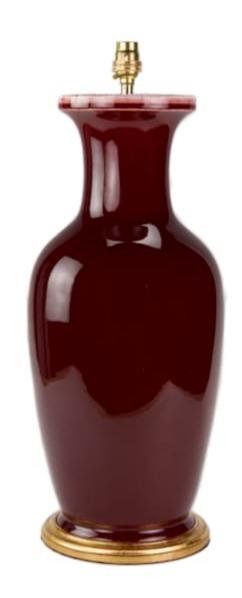

## A SANG DE BOEUF LAMP

## China, circa 1900

A fine late 19th century Chinese porcelain baluster vase, with a wonderful deep sang de boeuf glaze, now mounted as a lamp

with a hand gilded turned base.

Height of vase: 19 1/4 in (49 cm) including the giltwood base, excluding electrical fitment and lampshade.

All of our lamps can be wired for use worldwide. A selection of card, linen or silk lampshades can be supplied on request.

Height: 1' 7'/I" in (49 cm) Width: 0' 8'/I" in (21 cm) Depth: 0' 8'/I" in (21 cm)