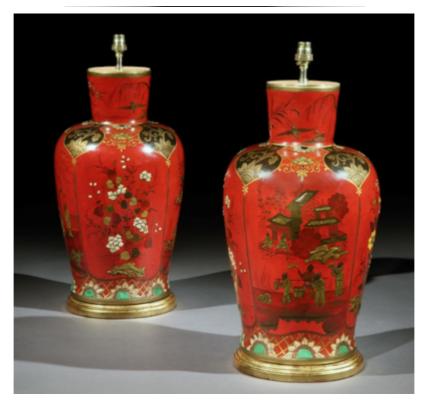

## German, 19th Century

A very fine pair of large 19th century Berlinware chinoiserie vases, decorated throughout with gilded chinoiseries on a scarlet red japanned background, now mounted as a lamps with turned hand gilded bases.

Height of vases: 21 in (54 cm) including giltwood bases, excluding electrial fitment and lampshades.

All of our lamps can we be wired for use worldwide. A selection of card, linen or silk lampshades can be supplied on request.