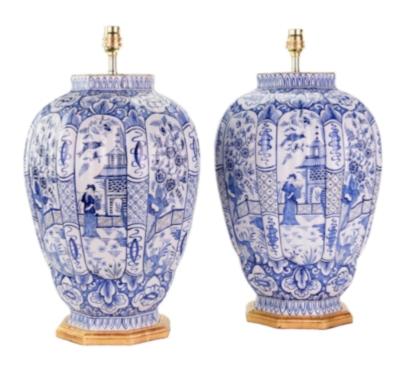

## Holland, circa 1900

A fine pair of large Dutch Delft blue and white vases, with octagonal gadrooned bodies, decorated in tones of blue on a white background, with panels of courtly figures in garden scenes with pavilions and birds, with further stylised decoration.

Height: 16 in (41 cm) including giltwood bases, but excluding electrical fitments and lampshades.

All of our lamps can be wired for use worldwide. A selection of card, linen and silk lampshades can be supplied on request.