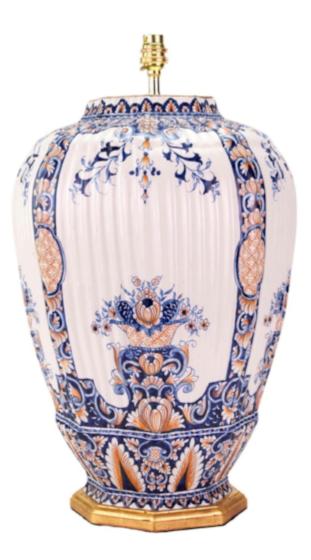

## France, circa 1900

A fine large French faience vase, of hexagonal form with ribbed mouldings, and beautifully decorated in tones of blue and red on a predominantly white ground, with stylised foliage and flowers throughout, now mounted as a lamp with a giltwood base.

Height of vase: 18 3/4 in (47.5 cm) including giltwood base, but excluding electrical fitments and lampshades.

All of our lamps can be wired for use worldwide. A selection of card, linen or silk lampshades can be supplied on request.