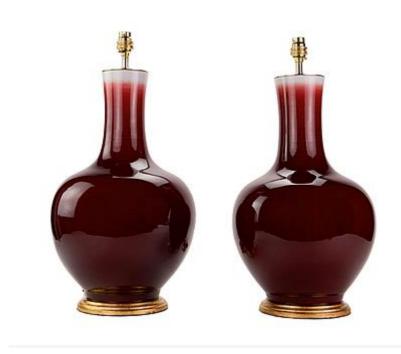

## A PAIR OF SANG DE BOEUF STRAIGHT NECK LAMPS

China, 20th Century

20th century 44 x 27 x 27 cm (17 <sup>3</sup>/<sub>8</sub> x 10 <sup>5</sup>/<sub>8</sub> x 10 <sup>5</sup>/<sub>8</sub> inches) porcelain China

A superb pair of Chinese porcelain sang de boeuf straight necked vases with the most magnficent deep red glaze and white glazed collars to the necks, now mounted as lamps with hand gilded turned bases.