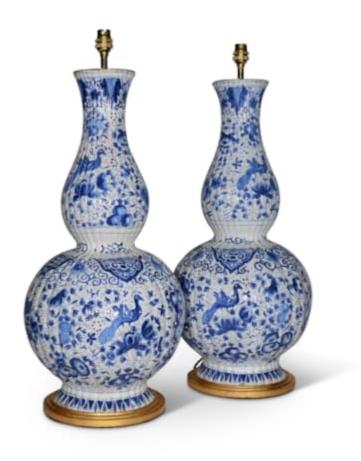

## Holland, circa 1850

A magnificent pair of large Dutch Delft vases. Of double gourd form and decorated throughout with exotic birds amongst stylised floral and foliate decoration in tones of blues on a white background. Now mounted as lamps with hand-gilded turned bases.

Height of lamps: 23 in (59 cm) including giltwood bases, excluding electrical fitments or lampshades.

All of our lamps can be wired for use worldwide. A selection of card, linen or silk lampshades can be supplied on request.