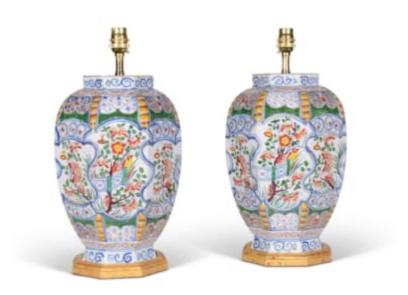

## Holland, Early 20th Century

A fine pair of Dutch Delft octagonal polychrome vases, with ribbed bodies and painted panels of flowers and foliage in the famille verte Kangxi style, the palette predominantly green and yellow with blues on a white background. Now mounted as lamps with bespoke hand gilded bases.

Height of vases: 12 1/4 in (31 cm) including giltwood bases, excluding electrical fitments and lampshades.

All of our lamps can be wired for use worldwide. A selection of card, linen or silk lampshades can be supplied on request.