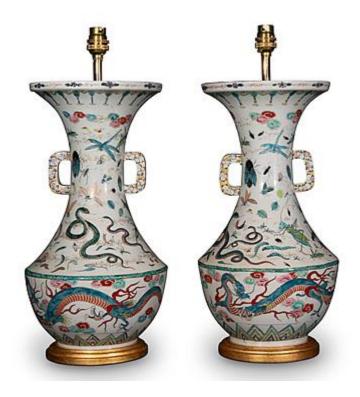

## A PAIR OF JAPANESE INSECT LAMPS

## Japan, *circa* 1900

A superb pair of Japanese porcelain twin handled vases, decorated throughout with wonderful dragons, snakes, grasshoppers and insects on a white background, now mounted as lamps with hand gilded turned bases.

Height of vases: 15 3/4 in (40 cm) including giltwood base, exluding electrical fitment or lampshade.

All of our vases can be wired for use worldwide. A selection of card, linen or silk lampshades can be supplied on request.