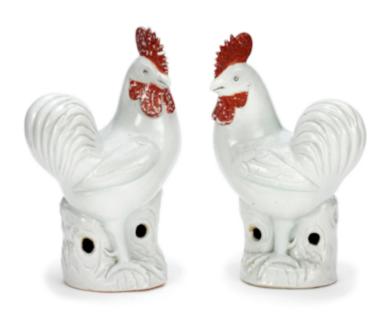

## A PAIR OF CHINESE EXPORT COCKERELS

**China, 19th Century** 

19th century 44.5 x 0 cm (17  $^{1}$ /<sub>2</sub> x 0 inches) porcelain China

A fine pair of large 19th century Chinese Export models of cockerels, decorated in blanc de chine with red highlights. Each modelled standing on pierced rockwork with head turned to left or right, the comb and wattled cold painted in red.

Height: 1' 5<sup>1</sup>/**I**" in (44.5 cm)