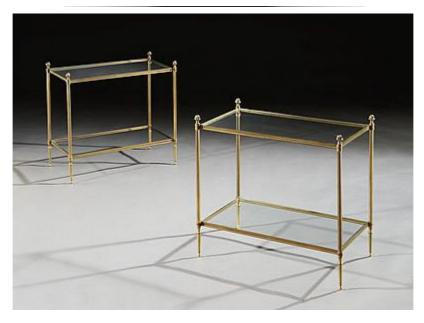

## France, *circa* 1960

A fine pair of mid 20th century French brass two tier tables, in the manner of Maison Jansen. Of rectangular form with glass inset shelves and delicate brass frames, the legs with decorative finials to the tops and standing on elegant toupie feet.

Height: 2 ' 0" in (61 cm) Width: 2' 1<sup>1</sup>/<sub>4</sub>" in (64 cm) Depth: 1' 2<sup>1</sup>/<sub>8</sub>" in (36 cm)

> Stock Number R04.82

5 Ryder Street - St James's - London, SW 1Y 6PY Phone: +44(0)20 7839 5671 Mobile: +44(0)7725 332 665 Email: charlie@mackinnonfineart.com Web: mackinnonfineart.com