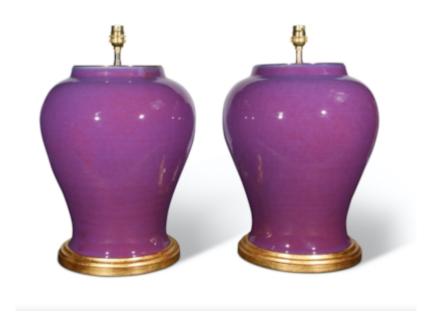

## A PAIR OF PURPLE GLAZE LAMPS

## France, circa 1950

A superb pair of mid 20th century French porcelain vases, with a wonderful plum purple glaze, now mounted as lamps with hand gilded turned bases.

Height of vases: 14 1/2 in (37 cm) including giltwood bases, excluding electrical fitments and lampshades.