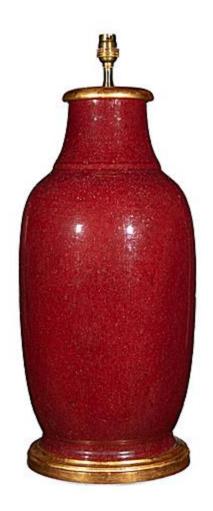

## China, Early 20th Century

A fine Chinese sang de boeuf porcelain vase, with a wonderful deep red mottled glaze, now mounted as a lamp with a hand gilded turned base.

Height of vases: 20 1/2 in (52 cm) including giltwood base, excluding electrical fitment and lampshade.

All of our lamps can be wired for use worldwide. A selection of card, linen and silk lampshades can be supplied on request.

Height: 1' 8<sup>1</sup>/<sub>2</sub>" in (52 cm) Width: 0' 9" in (23 cm) Depth: 0' 9" in (23 cm)