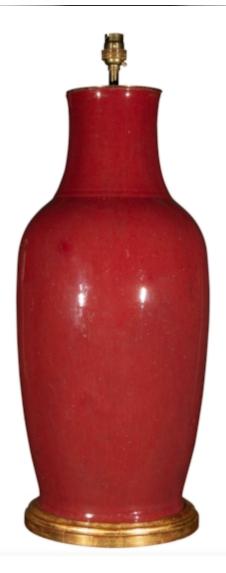

## China, Early 20th Century

A fine Chinese sang de boeuf porcelain vase, with a wonderful deep red mottled glaze, now mounted as a lamp with a hand gilded turned base.

Height of vases: 22 in (56 cm) including giltwood base, excluding electrical fitment and lampshade.