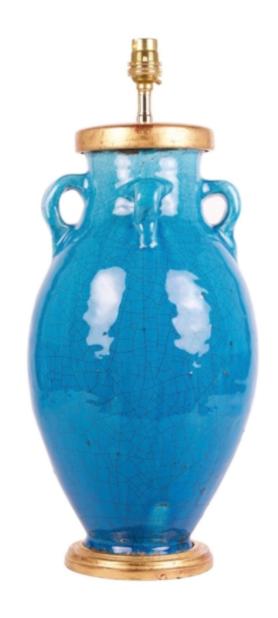

## A TURQUOISE GLAZED LAMP

## France, Mid 19th Century

A superb four handled baluster vase, with exceptional crackled turquoise glaze, now mounted as a lamp with a hand gilded turned base.

Height of vase: 15 3/4 in (40 cm) including giltwood base but excluding electrical fitment and lampshade.

All of our vases can be wired for use worldwide. A selection of card, linen or silk lampshades can be supplied on request.

Height: 1' 3<sup>3</sup>/**I**" in (40 cm) Width: 0' 8<sup>1</sup>/**I**" in (21 cm) Depth: 0' 8<sup>1</sup>/**I**" in (21 cm)