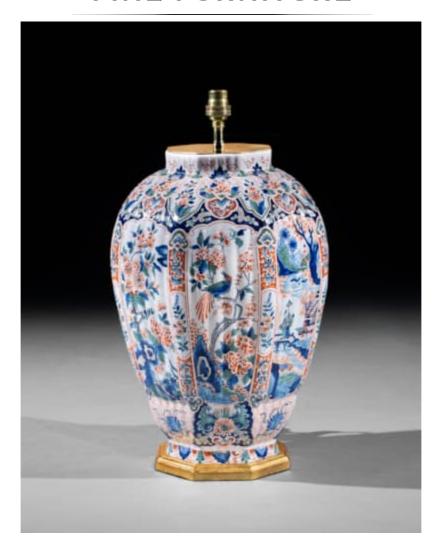

## Holland, circa 1880

A superb large Dutch Delft vase, of octagonal form, decorated with chinoiserie decoration in irons reds, blues and greens on white background, with panels of flowering trees, exotic birds and figures in garden landcapes, now mounted as a lamp with hand gilded octagonal base.

Height of vase: 16 3/4 in (43 cm) including gilt base, excluding electrical fitment and lampshade.

All of our lamps can be wired for use worldwide. A selection of card, linen or silk lampshades can be supplied on request.