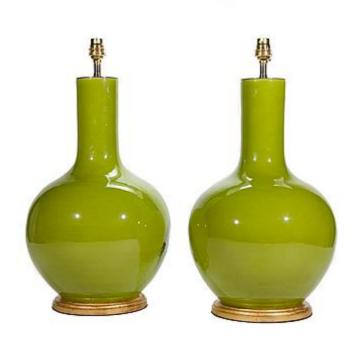

## A PAIR OF APPLE GREEN STRAIGHT NECK LAMPS

## China, 20th Century

A fine pair of Chinese porcelain apple green glazed straight necked vases, now mounted as lamps with hand gilded turned bases.

Height of vases: 16 1/2 in (42 cm) including giltwood bases, excluding electrical fitments and lampshades.

All of our lamps can be wired for use worldwide. A selection of card, linen or silk lampshades can be supplied on request.

Height:  $1' \, 4^1/_2$ " in (42 cm) Width:  $0' \, 10^5/_8$ " in (27 cm) Depth:  $0' \, 10^5/_8$ " in (27 cm)