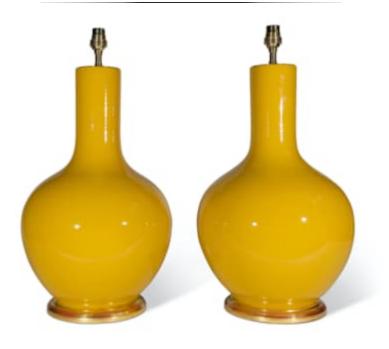

## A PAIR OF IMPERIAL YELLOW LAMPS

## China, 20th Century

A fine pair of Chinese porcelain Imperial Yellow glazed straight necked vases, now mounted as lamps with a hand gilded turned base.

Height of vases: 16 1/2 in (42 cm) including giltwood bases, excluding electrical fitments and lampshades.

All of our lamps can be wired for use worldwide. A selection of card, linen or silk lampshades can be supplied on request.

Height: 1' 4<sup>1</sup>/**I**" in (42 cm) Width: 0' 10⁵/**I**" in (27 cm) Depth: 0' 10⁵/**I**" in (27 cm)