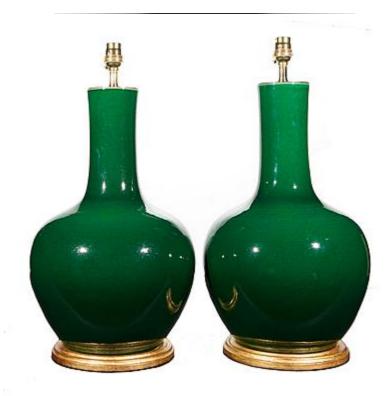

## A PAIR OF IMPERIAL GREEN LAMPS

China, 20th Century

20th century 42 x 0 cm (16 $^{1}/_{2}$  x 0 inches) porcelain

A fine pair of Chinese porcelain Imperial green glazed straight necked vases, now mounted as lamps with a hand gilded turned base.

Height of vases: 16 1/2 in (42 cm) including giltwood bases, excluding electrical fitments and lampshades.

All of our lamps can be wired for use worldwide. A selection of card, linen or silk lampshades can be supplied on request.