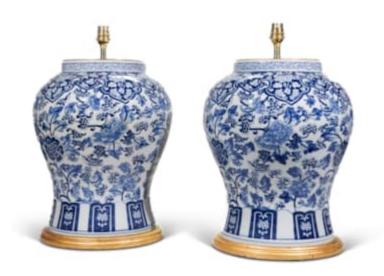

## China, 20th Century

A fine pair of blue and white temple vases, decorated throughout in the Kangxi manner with stylised floraland foliate decoration in tones of blue on a white background, now mounted as lamps with hand gilded bases.

Height of vases: 14 3/4 in (37 cm) including giltwood bases, excluding electrical fitments and lampshades.

All our lamps can be wired for use worldwide. A selection of card, linen or silk lampshades can be supplied on request.