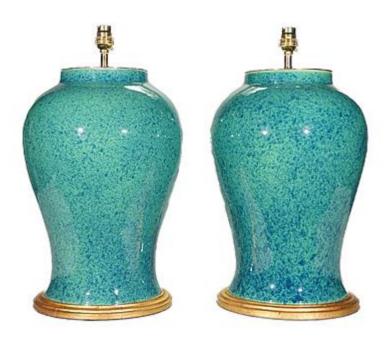

## A PAIR OF ROBINS EGG BLUE LAMPS

## China, 20th Century

A fine pair of Chinese temple vases, decorated throughout in a wonderful deep speckled robin's egg blue glaze, now mounted as lamps with hand gilded bases.

Height of vases: 15 1/4 in (39 cm) including giltwood bases, excluding electrical fitments and lampshades.