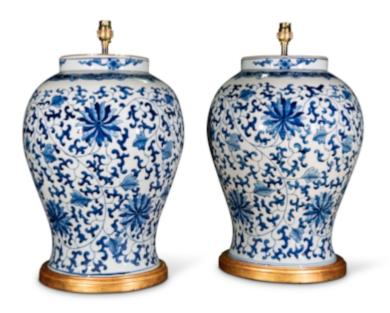

## China, 20th Century

A very fine pair of large Chinese blue and white baluster vases, decorated throughout in the Kangxi style with lotus flowers and trailing foliage in tones of blue on a white ground. Now mounted as lamps with hand gilded turned bases.

Height of vases: 17 3/4 in (45 cm) including the giltwood bases, excluding electrical fitments and lampshades.

All of our lamps can be wired for use worldwide. A selection of card, linen or silk lampshades can be supplied on request.