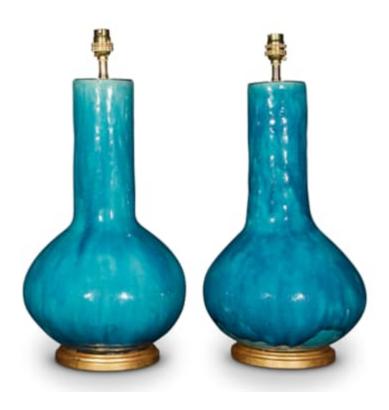

## France, circa 1920

A superb pair of early 20th century French turquoise glazed ceramic vases, now mounted as lamps with hand gilded turned bases.

Fantastic colour to the glaze.

Height of vases: 16 3/4 in (43 cm) including giltwood base, exluding electrical fitment or lampshade.

All of our vases can be wired for use worldwide. A selection of card, linen or silk lampshades can be supplied on request.

Height: 1' 4"/||" in (43 cm) Width: 0' 9"/||" in (24 cm) Depth: 0' 9"/||" in (24 cm)