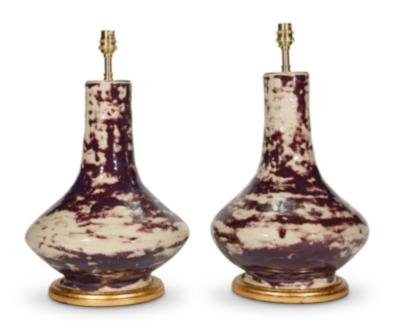

## A PAIR OF MOTTLED SANG DE BOEUF LAMPS

## France, Early 20th Century

early 20th century

A fine pair of early 20th century French ceramic vases, with a wonderful mottled sang de boeuf flambé glaze, now mounted as lamps with hand gilded turned bases.

Height of vases: 14 1/4 in (36 cm) including gilded bases, excluding electrical fitments and lampshades.

All of our lamps can be wired for use worldwide. A selection of card, linen or silk lampshades can be supplied on request.