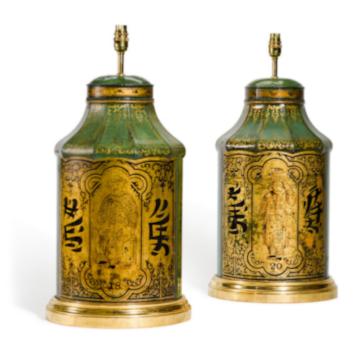

## A PAIR OF GREEN TEA CANISTER LAMPS

England, circa 1880

circa 1880 tole England

A magnificent pair of late 19th century green and gilt chinoiserie decorated tea canisters of rounded form with pagoda shaped tops, now mounted as lamps with hand gilded turned bases.

Height of vases: 19 <sup>3</sup>/l in (50cm) including giltwood base, , excluding electrical fitment or lampshade.

All of our vases can be wired for use worldwide. A selection of card, linen or silk lampshades can be supplied on request.

Height: 1' 7<sup>3</sup>/||" in (50 cm) Width: 0' 11<sup>3</sup>/||" in (30 cm)

> Stock Number AD.315

Phone: +44(0)20 7839 5671 Mobile: +44(0)7725 332 665

Email: charlie@mackinnonfineart.com Web: mackinnonfineart.com